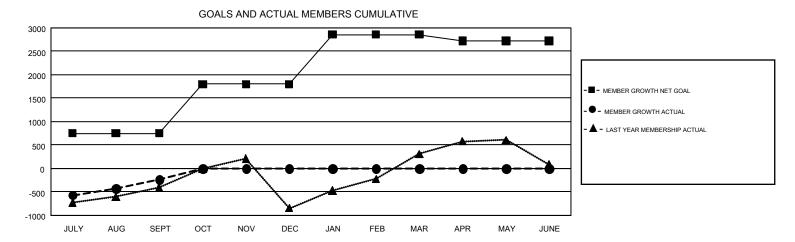

## GMT Constitutional Area 6, Group E

GMT: VASUDEV VALAWALKAR

REPORT DOES NOT INCLUDE CLUBS IN UNDISTRICTED AREAS.

| Clubs                 |               |           |               | Members               |                           |                         |                                                    |  |
|-----------------------|---------------|-----------|---------------|-----------------------|---------------------------|-------------------------|----------------------------------------------------|--|
| RESULTS FOR 2017-2018 |               |           |               | RESULTS FOR 2017-2018 |                           |                         |                                                    |  |
| QUARTER               | NEW CLUB GOAL | NEW CLUBS | DROPPED CLUBS | QUARTER               | MEMBER GROWTH NET<br>GOAL | MEMBER GROWTH<br>ACTUAL | DROPPED<br>MEMBERS ACTUAL<br>(including transfers) |  |
| JULY/AUG/SEPT         | 49            | 12        | 2             | JULY/AUG/SEPT         | 750                       | 1,207                   | 1,443                                              |  |
| OCT/NOV/DEC           | 36            | 0         | 0             | OCT/NOV/DEC           | 1,050                     | 0                       | 0                                                  |  |
| JAN/FEB/MAR           | 33            | 0         | 0             | JAN/FEB/MAR           | 1,060                     | 0                       | 0                                                  |  |
| APR/MAY/JUNE          | 12            | 0         | 0             | APR/MAY/JUNE          | -140                      | 0                       | 0                                                  |  |