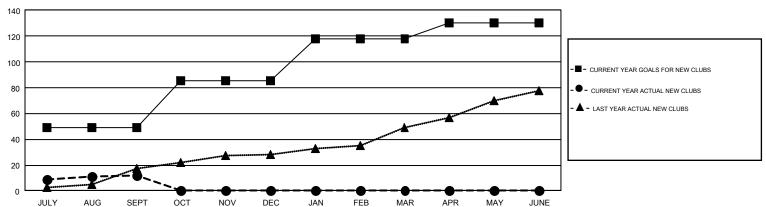

## GMT Constitutional Area 6, Group E

GMT: VASUDEV VALAWALKAR

REPORT DOES NOT INCLUDE CLUBS IN UNDISTRICTED AREAS.

| Clubs                 |               |           |               | Members               |                           |                         |                                                    |  |
|-----------------------|---------------|-----------|---------------|-----------------------|---------------------------|-------------------------|----------------------------------------------------|--|
| RESULTS FOR 2017-2018 |               |           |               | RESULTS FOR 2017-2018 |                           |                         |                                                    |  |
| QUARTER               | NEW CLUB GOAL | NEW CLUBS | DROPPED CLUBS | QUARTER               | MEMBER GROWTH NET<br>GOAL | MEMBER GROWTH<br>ACTUAL | DROPPED<br>MEMBERS ACTUAL<br>(including transfers) |  |
| JULY/AUG/SEPT         | 49            | 12        | 2             | JULY/AUG/SEPT         | 750                       | 1,207                   | 1,443                                              |  |
| OCT/NOV/DEC           | 36            | 0         | 0             | OCT/NOV/DEC           | 1,050                     | 0                       | 0                                                  |  |
| JAN/FEB/MAR           | 33            | 0         | 0             | JAN/FEB/MAR           | 1,060                     | 0                       | 0                                                  |  |
| APR/MAY/JUNE          | 12            | 0         | 0             | APR/MAY/JUNE          | -140                      | 0                       | 0                                                  |  |